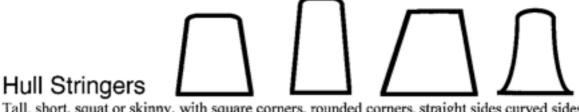

Tall, short, squat or skinny, with square corners, rounded corners, straight sides curved sides, and either symmetrical or non-symmetrical.

General Shapes Pipe Insulation Letters

> Rectangles, circles, ovals, triangles etc, in whatever diameter, height or width you need. Letters and numbers in any font and size Pipe insulation of any wall thickness to suit any size pipe.