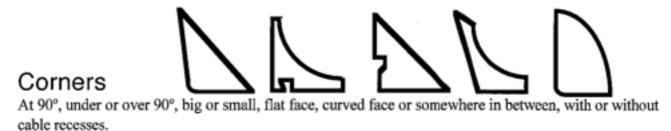

Tall, short, squat or skinny, with square corners, rounded corners, straight sides curved sides, and either symmetrical or non-symmetrical.

General Shapes Pipe Insulation Letters

> Rectangles, circles, ovals, triangles etc, in whatever diameter, height or width you need. Letters and numbers in any font and size Pipe insulation of any wall thickness to suit any size pipe.